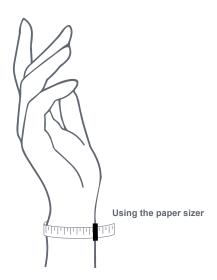

## Sizing Guide Bracelet

This guide aims to assist you in determining your bracelet size by measuring your wrist accurately. To obtain precise results, kindly follow these steps:

- 1. Print the document without scaling the pages to ensure accuracy.
- 2. Cut out the provided sizer and wrap it around your wrist, making sure it's comfortable, and measure the thickest part, typically the wrist joint.
- 3. Identify the number on the sizer that corresponds closest to your wrist size.
- 4. For a loose fit, it is suggested to add one centimeter to the measured wrist size.